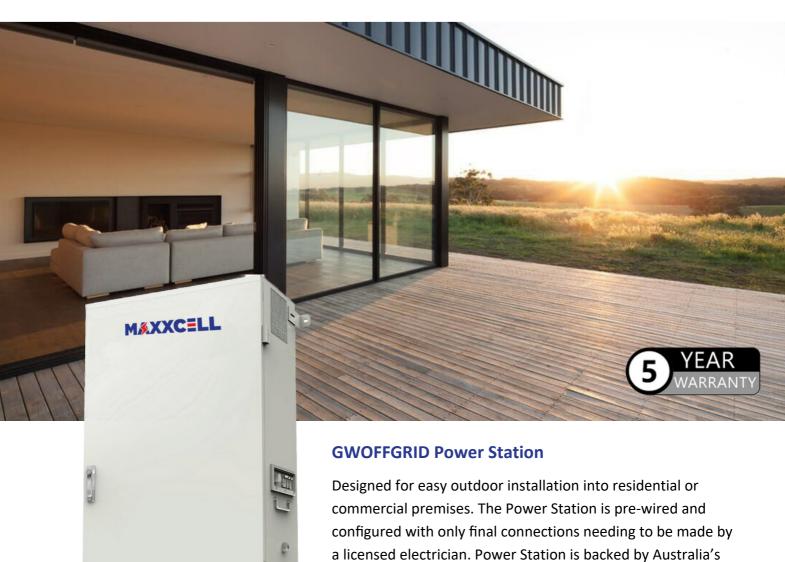

## GWUFFGRID POWER STATION

best 5 year Warranty.

Configure for 5 or 6Kva 48volt or 3Kva 24V. All configurations enable easy battery expansion and install in 2 hours to existing sub boards.

Monitor the Power Station with the optional system monitoring add-on that works either over the internet or local via direct WiFi or ethernet to your browser.

## GWUFFGRID POWER STATION

## **Save Thousands Off Electrician Fees**

Installing off grid solar with your electrician can take days. Installing a GWOFFGRID Power Station typically takes 2 hours with only final connections needing to be made. The Power Station is pre-wired and pre-configured and is shipped to you fully operational. Is your local sparky an off grid solar expert or is he beer off just hooking in the Power Station?