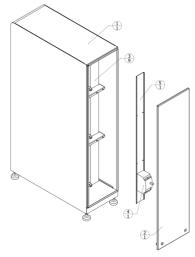

## **SPECIFICATIONS**

|                         | PEF4                                                                                                                  | PEF6  | PEF9                   |
|-------------------------|-----------------------------------------------------------------------------------------------------------------------|-------|------------------------|
| Dimensions (Ht x W x D) | TBA                                                                                                                   | TBA   | 1477 x 849 x 341mm     |
| Colour                  | IDA                                                                                                                   |       | 14// X 64/ X 541111111 |
| Colour                  | Surf Mist (powder coated)                                                                                             |       |                        |
| Mounting                |                                                                                                                       | Floor |                        |
| Securing                | Wall with bracket                                                                                                     |       |                        |
| Feet                    | Adjustable                                                                                                            |       |                        |
| Number of battery slots | 4                                                                                                                     | 6     | 9                      |
| Battery Connection      | Busbar with M8 Stud                                                                                                   |       |                        |
| DC Circuit breaker      | 2Pole Non Polarised 250A 1000VDC                                                                                      |       |                        |
| Cable Entry             | 3 x cable glads                                                                                                       |       |                        |
| IP Rating               | IP54                                                                                                                  |       |                        |
| Weight                  | 70Kg                                                                                                                  |       |                        |
| Note                    | In our efforts towards constant product enhancement this specification is subject to change at anytime without notice |       |                        |